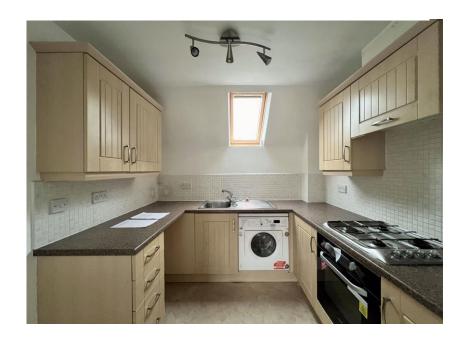

Briefly comprising of: - inner lobby with stairs leading to first floor. The living room is spacious in size and leads to the well equipped kitchen complete with gas hob, under bench oven and plumbed for washing machine. There are also two well proportioned bedrooms and a family bathroom. Externally there is a single garage and driveway for off street parking.