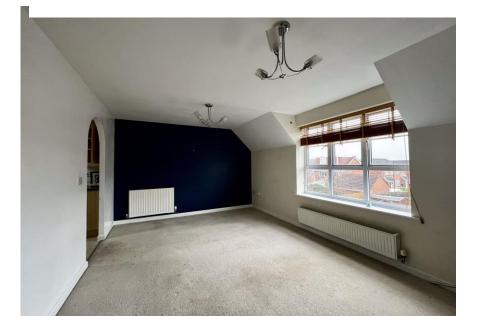

Briefly comprising of: - inner lobby with stairs leading to first floor. The living room is spacious in size and leads to the well equipped kitchen complete with gas hob, under bench oven and plumbed for washing machine. There are also two well proportioned bedrooms and a family bathroom. Externally there is a single garage and driveway for off street parking.